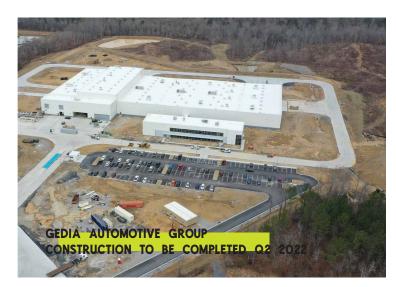

# CARBONDALE BUSINESS PARK NEXUS DR, DALTON, GA

**CONSTRUCTION COMPLETED FEBRUARY 2019** 

HANWHA Q CELLS

**INTERSTATE FRONTAGE SITES** CLASS A PARK WITH PROTECTIVE COVENANTS CUSTOMER CHOICE ELECTRIC SOURCE FROM DALTON UTILITIES, GEORGIA POWER, OR NORTH GA EMC LOCATED IN A LESS DEVELOPED CENSUS TRACT FOR GA JOB TAX CREDIT