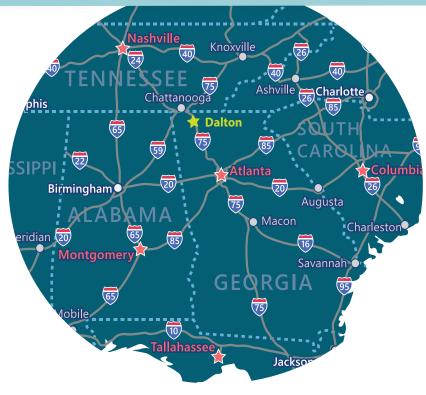

### CITIES

CHATTANOOGA, TN – 30 MI/45 KM ATLANTA, GA – 90 MI / 145 KM BIRMINGHAM, AL – 178 MI / 286 KM SAVANNAH, GA – 337 MI / 542 KM