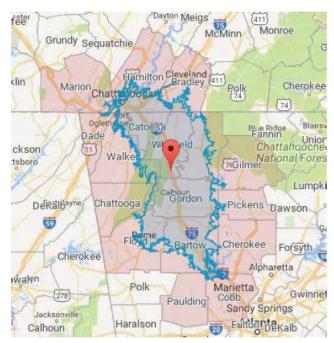

# **COMMUNITY PROFILE**

50 MINUTE DRIVE TIME FROM CARBONDALE BUSINESS PARK. 17 COUNTIES CAPTURED. DRAW AREA COUNTIES:

BARTOW, CATOOSA, CHATOOGA, CHEROKEE, COBB, DADE, FLOYD, GILMER, GORDON,

 WHITFIELD
 COUNTY
 POPULATION:
 DALTON
 MSA
 POPULATION:

 104,589
 143,904
 143,904
 POPULATION 2016 (50 MINUTES):
 2,258,757
 2,355,870

 POPULATION
 INCREASE
 2016–2021
 SIZE
 OF
 WORKFORCE:

 +1.1/.
 1,159,195
 1,159,195
 1,159,195
 1,159,195