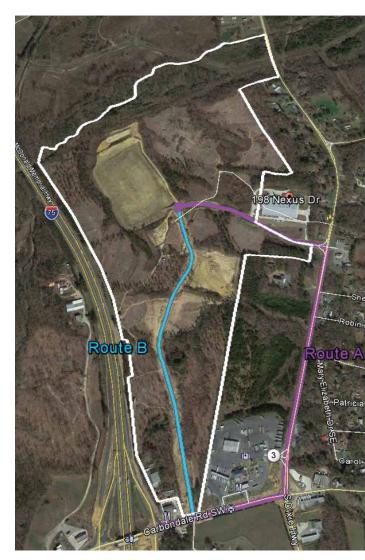

# CARBONDALE BUSINESS PARK NEXUS DR, DALTON, GA

**CONSTRUCTION COMPLETED FEBRUARY 2019** 

HANWHA Q CELLS

**INTERSTATE FRONTAGE SITES** CLASS A PARK WITH PROTECTIVE COVENANTS CUSTOMER CHOICE ELECTRIC SOURCE FROM DALTON UTILITIES, GEORGIA POWER, OR NORTH GA EMC LOCATED IN A LESS DEVELOPED CENSUS TRACT FOR GA JOB TAX CREDIT