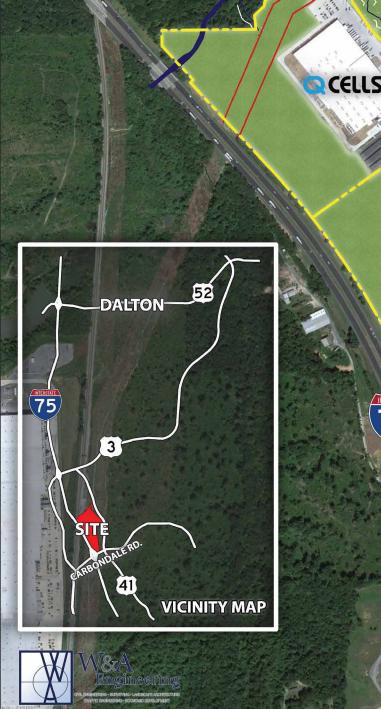

XUS DR, DALTON, GA

**CONSTRUCTION COMPLETED FEBRUARY 2019** 

HANWHA Q CELLS

**INTERSTATE FRONTAGE SITES** CLASS A PARK WITH PROTECTIVE COVENANTS CUSTOMER CHOICE ELECTRIC SOURCE FROM DALTON UTILITIES, GEORGIA POWER, OR NORTH GA EMC LOCATED IN A LESS DEVELOPED CENSUS TRACT FOR GA JOB TAX CREDIT

## **GRAD CERTIFIED PARK:**

CARBONDALE BUSINESS PARK HAS BEEN DESIGNED A GEORGIA READY FOR ACCELERATED DEVELOPMENT (GRAD) SITE BY GEORGIA ALLIES. GRAD CERTIFIED PARKS ARE PREPARED FOR INDUSTRIAL DEVELOPMENT WITH ADVANCED DUE DILIGENCE WORK COMPLETED.

## UTILITIES:

ALL UTILITIES AT PROPERTY DAILY EXCESS OF WATER: 40 MILLION GALLONS DAILY EXCESS OF SEWER: 20 MILLION GALLONS



CONTACT: CARL CAMPBELL PHONE: (706) 712-0958 CAMPBELL@DALTONCHAMBER.ORG **ALTON-WHITFIELD** JOINT DEVELOPMENT AUTHORITY