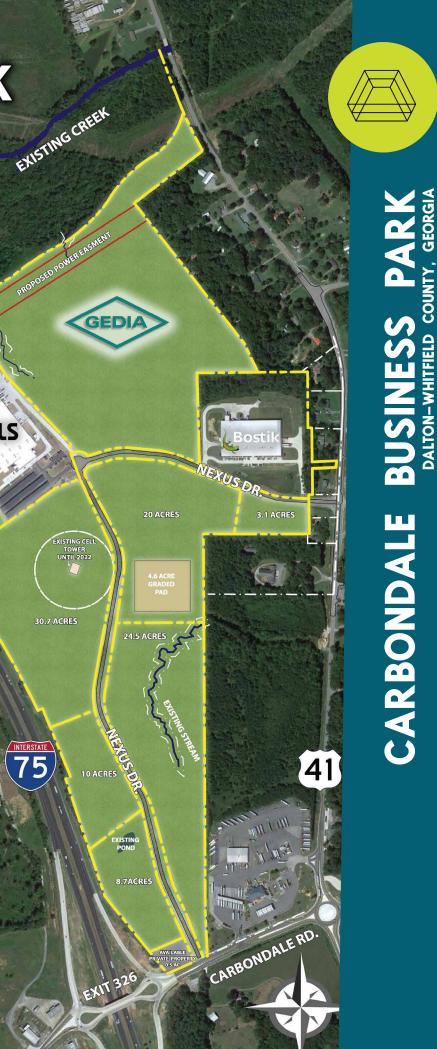

# DALTON-WHITFIELD COUNTY, GEORGIA MANUFACTURING | WAREHOUSE | DISTRIBUTION

GRAD CERTIFIED SHOVEL READY SITE GA'S ONLY GRAD SITE ON I-75 25+ ACRE SITE AVAILABLE INTERSTATE FRONTAGE SITES LDCT - GA JOB TAX CREDITS

# CARBONDALE BUSINESS PARK

# CARBONDALE BUSINESS PARK NEXUS DR, DALTON, GA

**CONSTRUCTION COMPLETED FEBRUARY 2019** 

HANWHA Q CELLS

**INTERSTATE FRONTAGE SITES** CLASS A PARK WITH PROTECTIVE COVENANTS CUSTOMER CHOICE ELECTRIC SOURCE FROM DALTON UTILITIES, GEORGIA POWER, OR NORTH GA EMC LOCATED IN A LESS DEVELOPED CENSUS TRACT FOR GA JOB TAX CREDIT

## **GRAD CERTIFIED PARK:**

CARBONDALE BUSINESS PARK HAS BEEN DESIGNED A GEORGIA READY FOR ACCELERATED DEVELOPMENT (GRAD) SITE BY GEORGIA ALLIES. GRAD CERTIFIED PARKS ARE PREPARED FOR INDUSTRIAL DEVELOPMENT WITH ADVANCED DUE DILIGENCE WORK COMPLETED.