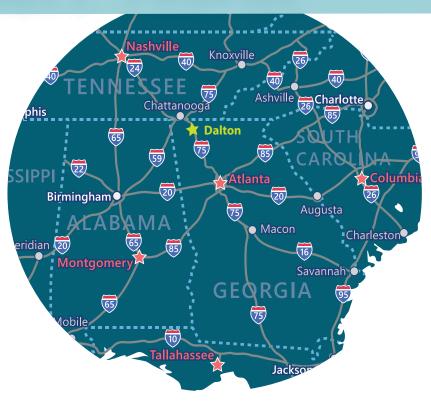

# **TRANSPORTATION**

FRONTAGE

I-75, CARBONDALE ROAD, US 41

CHATTANOOGA, TN - 30 MI/45 KM ATLANTA. GA - 90 MI / 145 KM BIRMINGHAM, AL - 178 MI / 286 KM SAVANNAH, GA - 337 MI / 542 KM

HIGHWAYS

INTERSTATE 75 - 0.25 MI / 0.40 KM INTERSTATE 24 - 30 MI /48 KM INTERSTATE 85 - 75 MI / 121 KM INTERSTATE 40 WEST - 120 MI / 193 KM **AIRPORTS** 

LOCAL: DALTON MUNICIPAL - 6 MI / 10 KM CHATTANOOGA METRO - 37 MI / 60 KM HARTSFIELD-JACKSON (ATL) - 95 MI / 153 KM

**PORTS** 

PORT OF CHATTANOOGA - 35 MI / 56 KM CENTER SOUTH RIVERPORT - 37 MI / 60 KM SAVANNAH, GA - 337 MI / 542 KM