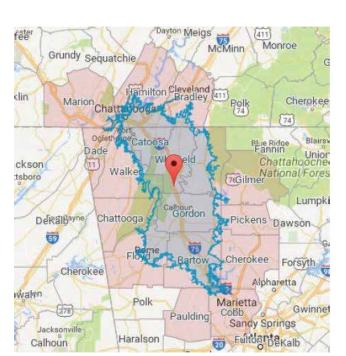

# COMMUNITY PROFILE

50 MINUTE DRIVE TIME FROM CARBONDALE BUSINESS PARK. 17 COUNTIES CAPTURED. DRAW AREA COUNTIES:

BARTOW, CATOOSA, CHATOOGA, CHEROKEE, COBB, DADE, FLOYD, GILMER, GORDON,

WHITFIELD COUNTY POPULATION: 102,772