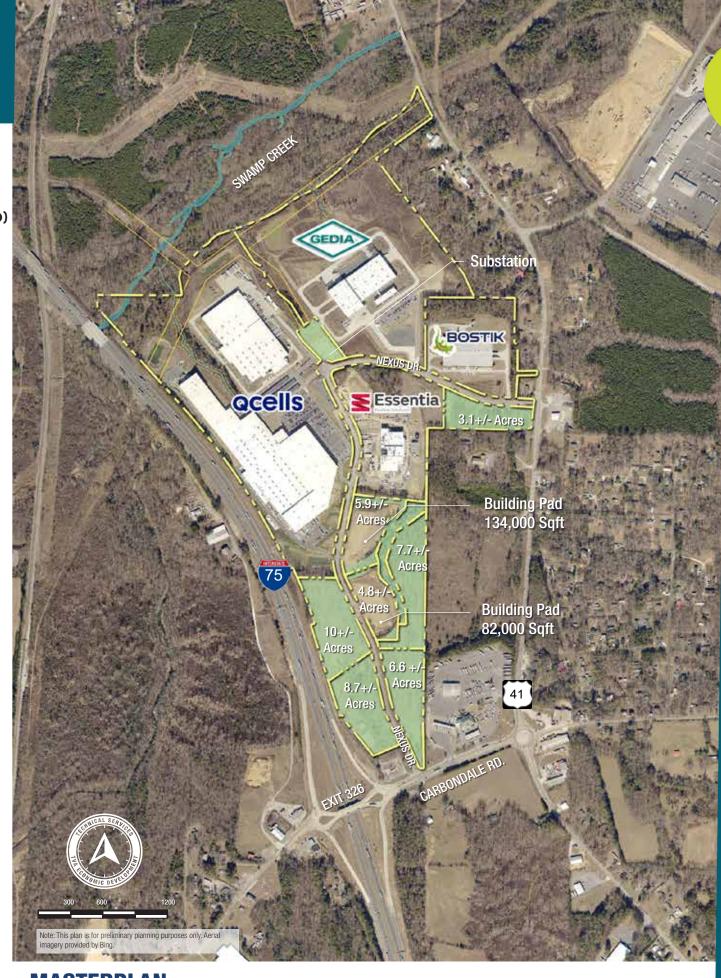

# **MASTERPLAN**

**CARBONDALE BUSINESS PARK DALTON, WHITFIELD COUNTY, GEORGIA** 

# CARBONDALE BUSINESS PARK DALTON | WHITFIELD COUNTY | GEORGIA

INTERSTATE FRONTAGE SITES CLASS A PARK WITH PROTECTIVE COVENANTS CUSTOMER CHOICE ELECTRIC SOURCE FROM DALTON UTILITIES, GEORGIA POWER, OR NORTH GA EMC LOCATED IN A LESS DEVELOPED CENSUS TRACT FOR GA JOB TAX CREDIT

### **UTILITIES:**

ALL UTILITIES AT PROPERTY

DAILY EXCESS OF WATER: 40 MILLION GALLONS DAILY EXCESS OF SEWER: 20 MILLION GALLONS

**CONTACT:** CARL CAMPBELL PHONE: (706) 712-0958 CAMPBELL@DALTONCHAMBER.ORG