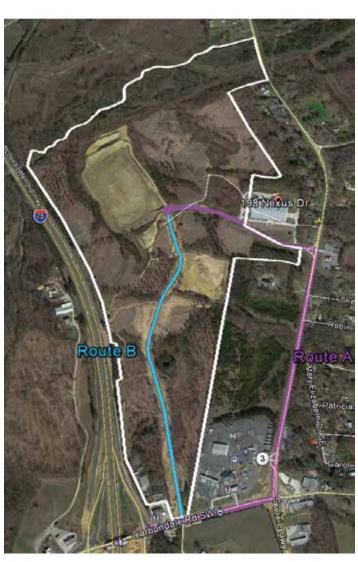

# **TRANSPORTATION**

FRONTAGE

I-75, CARBONDALE ROAD, US 41

CHATTANOOGA, TN - 30 MI/45 KM ATLANTA. GA - 90 MI / 145 KM BIRMINGHAM, AL - 178 MI / 286 KM SAVANNAH, GA - 337 MI / 542 KM

HIGHWAYS

INTERSTATE 75 - 0.25 MI / 0.40 KM INTERSTATE 24 - 30 MI /48 KM INTERSTATE 85 - 75 MI / 121 KM INTERSTATE 40 WEST - 120 MI / 193 KM **AIRPORTS** 

SLOW DOWN your life

GRAD CERTIFIED SHOVEL READY SITE GA'S ONLY GRAD SITE ON 1-75 18+ ACRE SITE AVAILABLE INTERSTATE FRONTAGE SITES LDCT - GA JOB TAX CREDITS

# CARBONDALE BUSINESS PARK DALTON | WHITFIELD COUNTY | GEORGIA

INTERSTATE FRONTAGE SITES CLASS A PARK WITH PROTECTIVE COVENANTS CUSTOMER CHOICE ELECTRIC SOURCE FROM DALTON UTILITIES, GEORGIA POWER, OR NORTH GA EMC LOCATED IN A LESS DEVELOPED CENSUS TRACT FOR GA JOB TAX CREDIT