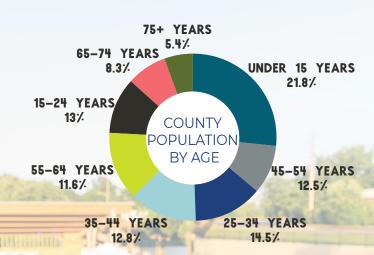

## conomics

**AVERAGE HOUSEHOLD INCOME:** 

\$63,780

GEORGIA

\$81,206

MEDIAN HOME VALUE

POPULATION:

WHITFIELD COUNTY 104,172
CITY OF DALTON 34,417
DALTON MSA\* 145,184