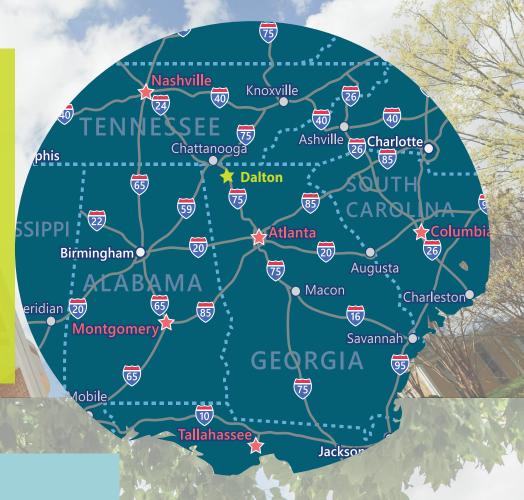

INSIDE LEFT: BURR PERFORMING ARTS PARK INSIDE RIGHT: DOWNTOWN DALTON

distance from dutton

CITY **MILES** ATHENS. GA 154 ATLANTA, GA 75 BIRMINGHAM, AL 178 407 CHARLESTON, SC CHATTANOOGA, TN 25 HUNTSVILLE, AL 130 NASHVILLE, TN 165 SPARTANBURG. SC 248 TUSCALOOSA, AL 236

transportation

MAJOR LOCAL/REGIONAL HIGHWAYS: I-75, US 41, US 76, I-24, I-40

RAILROAD: NORFOLK SOUTHERN. CSX

MOTOR FREIGHT CARRIERS:
BRAUNS, SOUTHEASTERN FREIGHT LINES, TCW,
AND US XPRESS. US XPRESS AND SEVERAL
OTHER CARRIERS HAVE SHOPS IN THE
DALTON AREA. CONVENIENT TO MANY
MAJOR CARRIERS IN CHATTANOOGA, TN.

## AIR:

HARTSFIELD-JACKSON INTERNATIONAL - 95 MI CHATTANOOGA METROPOLITAN - 33 MI DALTON MUNICIPAL AIRPORT -LOCAL 5,500 FT. LIGHTED RUNWAY

| PORTS:              | MILES | KM  |
|---------------------|-------|-----|
| ARP INLAND PORT     | 20    | 32  |
| PORT OF CHATTANOOGA | 56    | 90  |
| PORT OF SAVANNAH    | 337   | 542 |