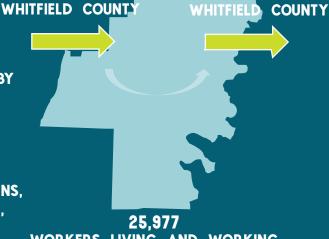

100 S HAMILTON ST | DALTON, GA 30720 | 706.278.7373 | LOCATIONDALTON.COM

work force

WORKFORCE DRAW AREA\*:50 MIN DRIVE

**WORKFORCE**:

1,189,613

POPULATION: 2,355,870

WORKFORCE, WHITFIELD: 24,337

\*NOTE: THE LABOR FORCE DRAW AREA IS DEFINED BY COMMUTING PATTERNS AND GEOGRAPHIC PROXIMITY TO WHITFIELD COUNTY

WORKERS LEAVING

31,416
WORKERS COMING INTO

WORKERS LIVING AND WORKING
IN WHITFIELD COUNTY